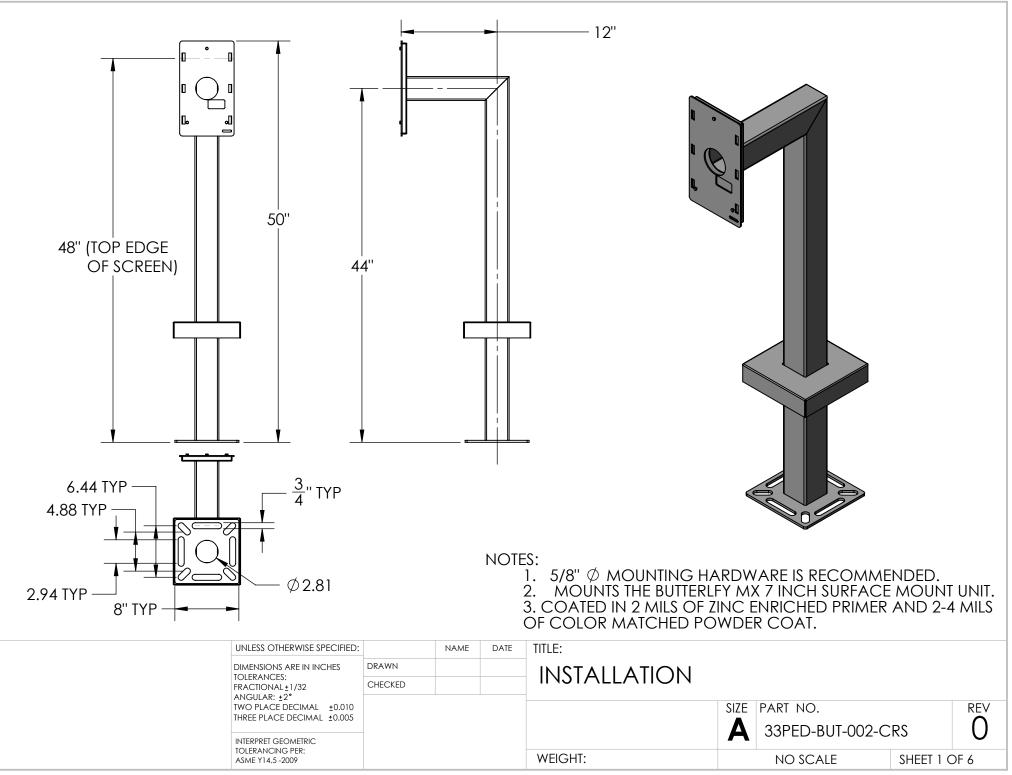

www.GooseneckStands.com | (800) 878-7829 | Sales@GooseneckStands.com

|                                                                                        | ITEM NO.                                                                              |                                                 | IUMBER                                                                                                       |                                                                               | SCRIPTION                    | QTY.                   |
|----------------------------------------------------------------------------------------|---------------------------------------------------------------------------------------|-------------------------------------------------|--------------------------------------------------------------------------------------------------------------|-------------------------------------------------------------------------------|------------------------------|------------------------|
|                                                                                        | 1                                                                                     | 33PED-BUT-002-CRS                               |                                                                                                              | 3X3 STEEL TUBE                                                                |                              | 1                      |
|                                                                                        | 2                                                                                     | BACK PLATE 7S                                   |                                                                                                              | 7 INCH BMX BACK PLATE 1                                                       |                              | 1                      |
| 2                                                                                      | 3                                                                                     | FACE PLATE 7S                                   |                                                                                                              | 7 INCH BMX FACE PLATE 1                                                       |                              | 1                      |
|                                                                                        | 4                                                                                     | BASE PLATE 8 281                                |                                                                                                              | 8" STANDARD BASE PLATE 1                                                      |                              | 1                      |
|                                                                                        | 5                                                                                     | COVER PLATE 8                                   | 3125                                                                                                         | 8" STANDARD (                                                                 | COVER PLATE                  | 1                      |
|                                                                                        | 6                                                                                     | KEYHOLE STUD                                    |                                                                                                              | 8MM KEYHOLE                                                                   | STUD                         | 3                      |
|                                                                                        | - 1                                                                                   | 2. ALL V<br>OTHE<br>3. SEE S<br>COA<br>4. FASTI | MUST BE FROM<br>VELDS ARE TO B<br>RWISE.<br>TANDARD PREP.<br>TING PROCEDU<br>ENERS ARE TO BI<br>TANDARD PACK | CONTINUOUS S<br>E CONTINUOUS<br>ARATION AND C<br>RE AND COLOR<br>E BAGGED AND | FILLET WELDS UNLE            | ess noted<br>fions for |
|                                                                                        | 4                                                                                     |                                                 | CEDUKE.                                                                                                      |                                                                               |                              |                        |
| UNLESS OTHE                                                                            |                                                                                       | NAME DATE                                       | TITLE:                                                                                                       |                                                                               |                              |                        |
| UNLESS OTHE<br>DIMENSIONS A<br>TOLERANCES:                                             | RWISE SPECIFIED:<br>ARE IN INCHES DRAW                                                | N I                                             |                                                                                                              | Y                                                                             |                              |                        |
| UNLESS OTHE<br>DIMENSIONS A<br>TOLERANCES:<br>FRACTIONAL<br>ANGULAR: ±2<br>TWO PLACE D | RWISE SPECIFIED:<br>ARE IN INCHES<br>1/32 CHECK                                       | N I                                             | TITLE:                                                                                                       | SIZE                                                                          | PART NO.                     | AGING                  |
| UNLESS OTHE<br>DIMENSIONS A<br>TOLERANCES:<br>FRACTIONAL<br>ANGULAR: ±2<br>TWO PLACE D | RWISE SPECIFIED:<br>ARE IN INCHES<br>1/32<br>CHECH<br>ECIMAL ±0.010<br>DECIMAL ±0.005 | N I                                             | TITLE:                                                                                                       |                                                                               | PART NO.<br>33PED-BUT-002-CR | AGING                  |